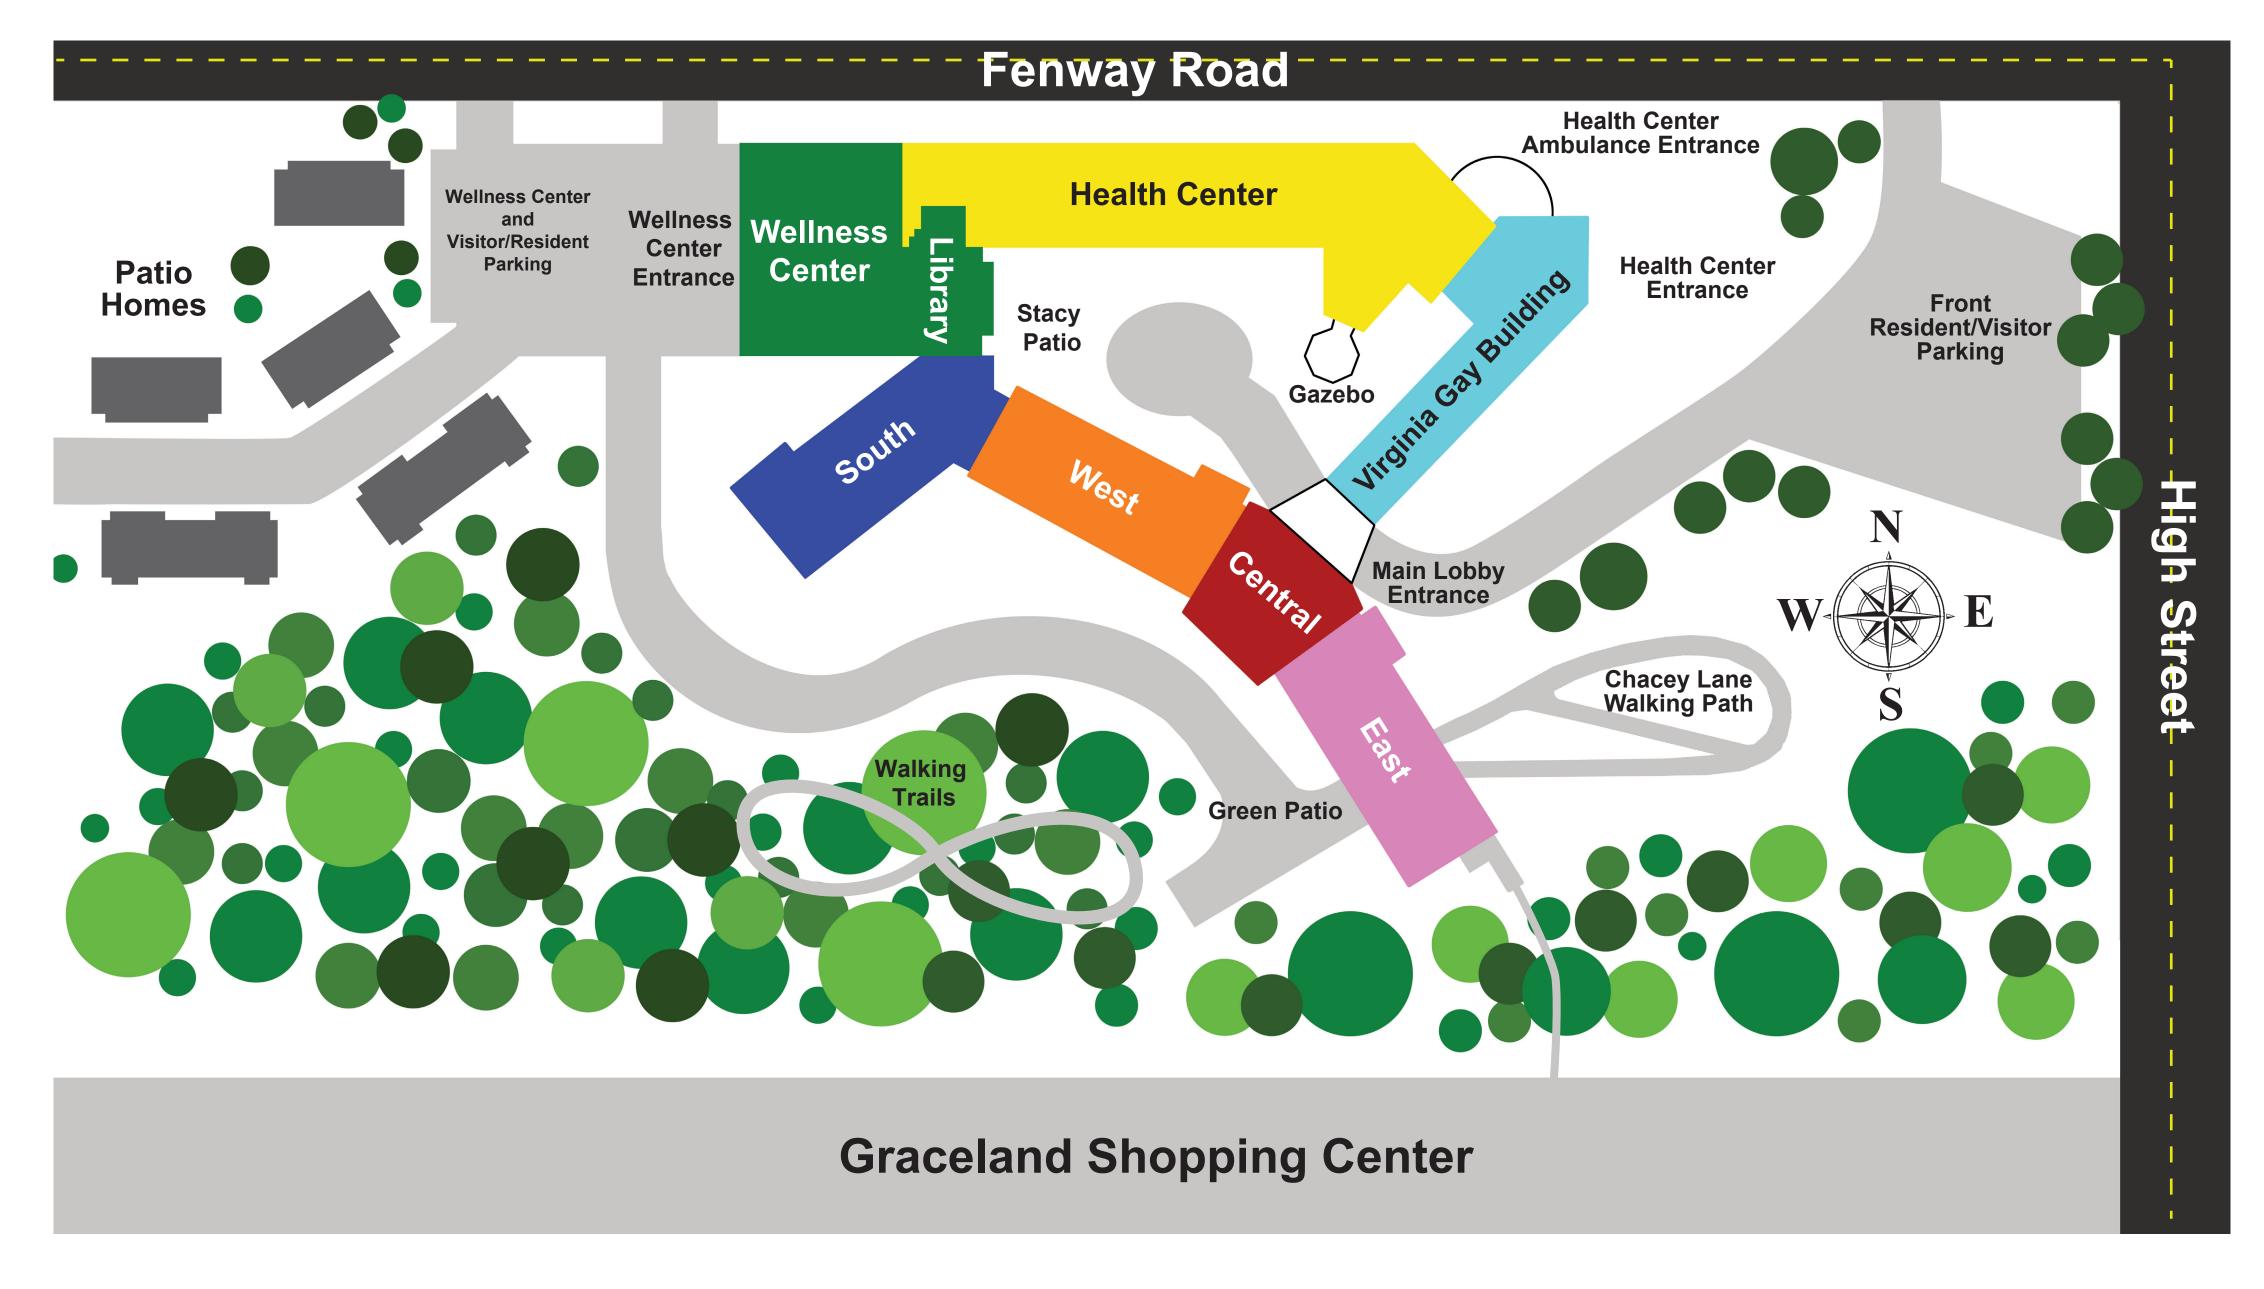

## Wesley Glen Retirement Community

| NAME                                                | FLOOR    | NAME                                                                 | FLOOR        |
|-----------------------------------------------------|----------|----------------------------------------------------------------------|--------------|
| <ul> <li>Ambulance Entrance</li> </ul>              | 1        | Exit to Green Patio and Chacey Lane                                  | Ravine Room  |
| <ul><li>Assisted Living</li></ul>                   | 5 & 6    | <ul><li>Fitness Center</li></ul>                                     | 2            |
| Assisted Living                                     | 5 & 6    | Graceland Exit                                                       | 2            |
| Assisted Living                                     | 5 & 6    | <ul><li>Guild Room</li></ul>                                         | 1            |
| Assisted Living                                     | 5 & 6    | <ul> <li>Health Center Activity Room</li> </ul>                      | 1            |
| <ul> <li>Assisted Living Activities Room</li> </ul> | 5        | <ul> <li>Health Center Dining Rooms</li> </ul>                       | 1 & 2        |
| <ul> <li>Assisted Living Dining Room</li> </ul>     | 6        | <ul> <li>Health Center Admissions</li> </ul>                         | 1            |
| <ul><li>Auditorium (Longsworth)</li></ul>           | 8        | Holm's Marketplace                                                   | 3            |
| Bridge                                              | 4        | <ul> <li>Human Resources</li> </ul>                                  | 2            |
| <ul><li>CEO Office</li></ul>                        | 1        | Library                                                              | Bridge       |
| Chapel                                              | 5        | Main Lobby                                                           | 3            |
| <ul><li>Chaplain Office</li></ul>                   | 1        | <ul><li>Marketing Office</li></ul>                                   | 1            |
| <ul><li>Clinic (Schafer)</li></ul>                  | 1        | Pool                                                                 | 1            |
| <ul><li>Computer Lab</li></ul>                      | 6        | Ravine Room                                                          | Ravine Level |
| COO Office                                          | 1        | <ul><li>Special Care</li></ul>                                       | 1            |
| <ul> <li>Development Office</li> </ul>              | 1        | <ul><li>The Salon at the Glen (Beauty &amp; Barber Shop) 4</li></ul> |              |
| Dining Room (West)                                  | 2        | Therapy                                                              | 2            |
| <ul><li>Dining Room (East)</li></ul>                | 2        | Therapy Pool                                                         | 1            |
| <ul><li>Dining Room (Wood)</li></ul>                | 2        | Wesley At Home                                                       | 1            |
| <ul> <li>Environmental Services</li> </ul>          | Basement | Workshop                                                             | Basement     |
| <ul><li>Executive Director Office</li></ul>         | 3        | Zinnia's Cafe                                                        | 2            |