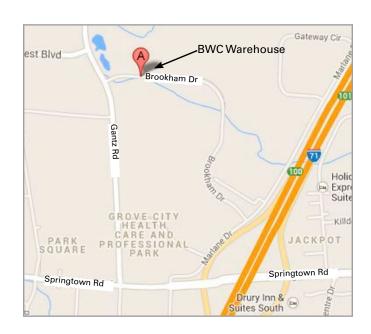

Directions: 3655 Brookham Drive, Suite B Grove City, OH 43123

## From the north

- Take Interstate (I)-71 South to Grove City Exit 100, and turn right onto Stringtown Road.
- Follow Stringtown to first traffic light.
  This is Gantz Road. Turn right on Gantz.
- Take Gantz to Brookham.
  (Look for large Southpark sign.)
  Turn right onto Brookham.
- Mafil is located in the first warehouse building on the right.

## From the south

- Take I-71 North to Grove City Exit 100, and turn left onto Stringtown Road.
- Follow Stringtown to second traffic light.
  This is Gantz Road. Turn right on Gantz.
- Take Gantz to Brookham.
  (Look for large Southpark sign.)
  Turn right onto Brookham.
- Mafil is located in the first warehouse building on the right.

## From the east

- Take I-70 West to I-71 South.
- Follow I-71 South to Grove City Exit 100, and turn right onto Stringtown Road.
- Follow Stringtown to first traffic light. This is Gantz Road. Turn right on Gantz.
- Take Gantz to Brookham.
  (Look for large Southpark sign.)
  Turn right onto Brookham.
- Mafil is located in the first warehouse building on the right.

## From the west

- Take I-70 East to I-270 South.
- Follow I-270 South to I-71 South.
- Follow I-71 South to Grove City Exit 100, and turn right onto Stringtown Road.
- Follow Stringtown to first traffic light. This is Gantz Road. Turn right on Gantz.
- Take Gantz to Brookham.
  (Look for large Southpark sign.)
  Turn right onto Brookham.
- Mafil is located in the first warehouse building on the right.