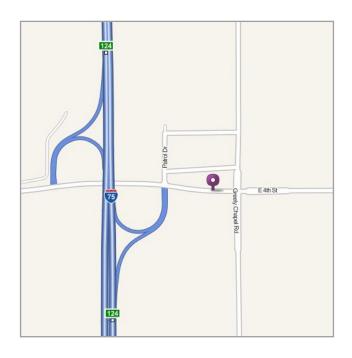

# Lima Service Office

**Directions:** 2025 E. Fourth St., Lima, OH 45804 Phone: 419-227-4006

## From Route 117 northbound

- Route 117 is a two-lane highway until you arrive on the outskirts of Lima.
- · When it turns into a four-lane highway, get into the left lane to turn onto Greeley Chapel Road at the second traffic light.
- Once on Greeley Chapel Road, you will pass Sam's Club and then a Ford dealership on your right.
- The Lima Customer Service Office is the next building.
- Turn right at the second driveway.
- · Public parking is located in the front of the building.

#### From I-75 northbound

- Exit I-75 via ramp at sign reading Exit 124, Fourth Street.
- · At the end of the exit ramp, the Lima Customer Service Office is directly across the road to the right.
- · Cross Fourth Street, and turn right at the first driveway.
- Public parking is located in the front of the building.

## From I-75 southbound

- Exit I-75 via ramp at sign reading Exit 124. Fourth Street.
- Turn left onto East Fourth Street.
- The Lima Customer Service Office will be on your left after you cross over I-75.
- Public parking is located in the front of the building.