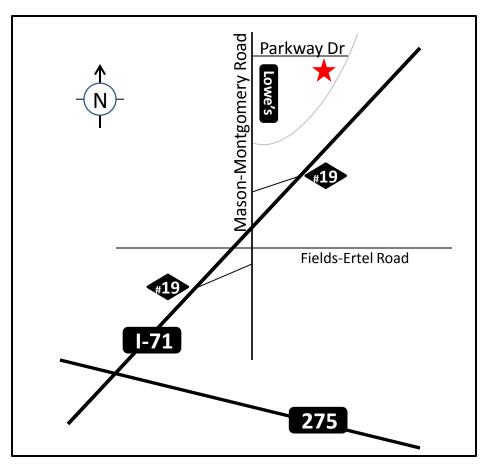

### From the north

• Take I-71 south to exit 19, Fields-Ertel/Mason-Montgomery Road.

- Turn right onto Mason-Montgomery Road.
- Merge into right lane.
- Turn right onto Parkway Drive.
- Turn right onto Duke Drive.
- 4660 Duke Drive, Suite 115 is located on the right

### From the south

• Take I-71 north to exit 19, Fields-Ertel/Mason-Montgomery Road.

- Turn left onto Mason-Montgomery Road.
- Turn right onto Parkway Drive.
- Turn right onto Duke Drive.
- 4660 Duke Drive, Suite 115 is located on the right

## From the east

- Take I-275 west/north to exit 49B.
- Take I-71 north toward Columbus.
- Take exit 19, Fields-Ertel/Mason-Montgomery Road.
- Turn left onto Mason-Montgomery Road.
- Turn right onto Parkway Drive.
- Turn right onto Duke Drive.
- 4660 Duke Drive, Suite 115 is located on the right

### From the west

- Take I-275 east/north to exit 49B.
- Take I-71 north toward Columbus.
- Take exit 19, Fields-Ertel/Mason-Montgomery Road.
- Turn left onto Mason-Montgomery Road.
- Turn right onto Parkway Drive.
- Turn right onto Duke Drive.
- 4660 Duke Drive, Suite 115 is located on the right